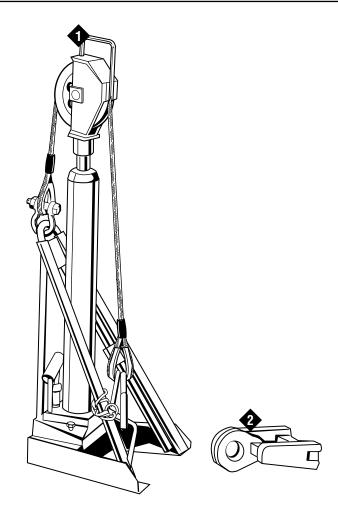

## Model PL-3 Hydraulic Post Puller & Accessories

|   | Model and/or<br>Part No. | Height | Width &<br>Length | Hook<br>Opening | Cable  | Pulling<br>Stroke | Weight |
|---|--------------------------|--------|-------------------|-----------------|--------|-------------------|--------|
| 1 | PL-3                     | 38"    | 13-1/4" x 13-1/4" | 1"              | 3/8"   | 17"               | 53 lbs |
|   | 71000                    | 965 mm | 337 mm x 337 mm   | 25.4 mm         | 9.5 mm | 432 mm            | 24 kg  |

2 71040 Post Grabber with an Opening of 4-3/8" Wide x 2-1/2" Deep (111 mm x 63.5 mm) for the Post to be Pulled and a 1-1/2" (38.1 mm) Hook Eye Opening, Weighing 11.38 lbs (5.16 kg).